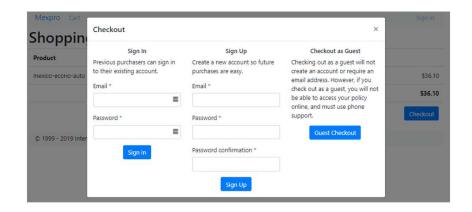

#### Checkout and Purchase

Agents can assign customer unique username and password at checkout, so they can access their policies anytime remotely, or easily re-issue the policy for future trips. Policies are paid for via Debit or Credit Card from our secure payment processing system.