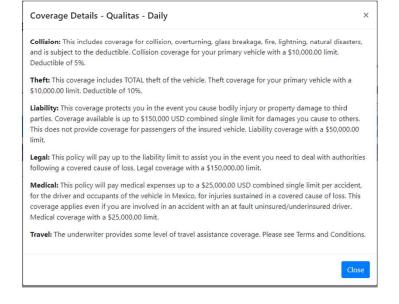

#### Quote Results

Simple and easy to read quote page provides you the short term policy for your selected travel dates, but also automatically shows you a 6-Month and Annual policy. Coverage details are accessible.