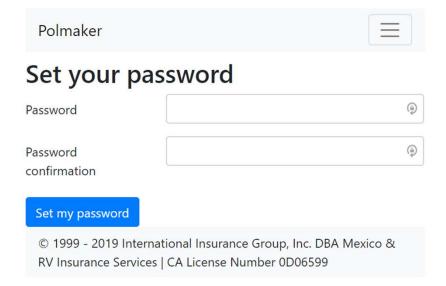

# Let's Get Started!

Now that you know about the value of having access to sell Mexican Insurance, lets get you started!

- Keep and eye out for an email with the subject "Invitation instructions" and select "Accept Invitation"
- 2. Set your password

# Let's Get Started!

Once your password is set up, you will receive the following confirmation page. To service an existing policy, you will need to set up your own password. From here you manage/make edits, and reprint your customers' Mexico policies.