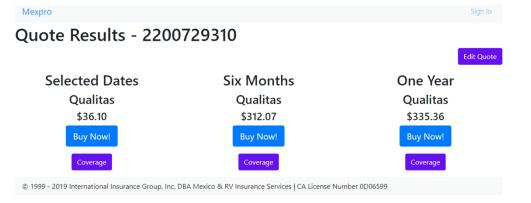

#### Quote Results

Simple and easy to read quote page provides you the short term policy for your selected travel dates, but also automatically shows you a 6-Month and Annual policy. Coverage details are accessible.